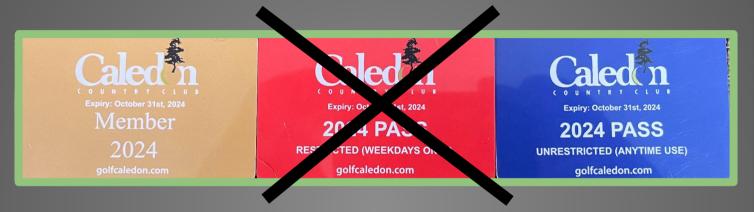

# 2024 PASSES & MEMBERSHIPS

### 2024 GOLF PASSES

Restricted Passes: \$70 SOLD OUT Unrestricted Passes: \$90 IN STOCK

\*14 days advanced booking\*

\*Must purchase a minimum of 20 passes\*

\*Limited quantities still available\*

#### 2024 GOLF MEMBERSHIPS

\$4750 tax and cart included

\*30 days advanced booking\*
\*Maximum of 50 members per season\*

Email proshop.golfcaledon@gmail.com to inquire or call 905-838-0200