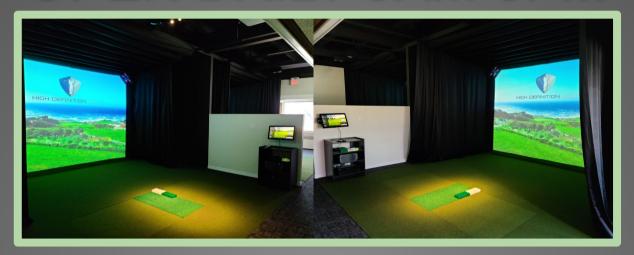

## HD GOLF SIMULATORS OPEN DAILY 9AM-9PM

DELUXE CURVED HD SCREEN (Bay 1) - \$50/hour

DELUXE STANDARD HD SCREEN (Bay 2 & 3) - \$45/hour

LITE HD SCREEN - PRIVATE ROOMS (Bay 4, 5 & 6) - \$40/hour

20 HOUR SEASON PASS CARD \$30/hour (prepaid) \*Can be used for all simulator bays\*